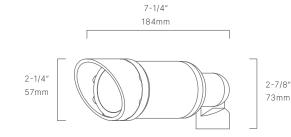

| FIXTURE DIMENSIONS | L7-1/4" x H2-7/8" x D2-1/4"    |
|--------------------|--------------------------------|
| LIGHT SOURCE       | MR16 Base, Not Included        |
| VOLTAGE            | 12V                            |
| TRANSFORMER        | 12V AC/DC (Supplied by others) |
| MOUNT              | Yes, Included 1/2" NPS Adapter |
| GROUND STAKE       | Yes, Included MGS001108        |
| ACCESSORIES        | Yes, Included 60° Glare Shield |
| FINISH             | Included Natural               |
| MATERIAL           | Brass & Copper                 |
| WIRE LENGTH        | 24"                            |
| LOCATION           | Exterior Wet                   |
| CERTIFICATIONS     | UL, IP66, IP67                 |
|                    |                                |