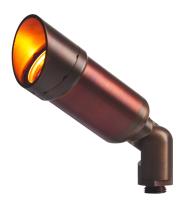

## MARINER

DIR0161590000

The Mariner accent light is the fixture that started it all; it is the longest production luminaire in our product line. Continual upgrades over its 25 year history ensure the Mariner is always at the top of its game.

- Storm Drain<sup>™</sup> system to expel dirt, dust & water
- •MR16 Lamp compatible
- •AMS<sup>™</sup> (Aurora Mount System) compatible

· Ideal for trees, large greenery, architecture or facade