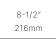

| FIXTURE DIMENSIONS | L7-1/4" x H2-7/8" x D2-1/4"    |
|--------------------|--------------------------------|
| LIGHT SOURCE       | MR16 Base, Not Included        |
| VOLTAGE            | 12V                            |
| TRANSFORMER        | 12V AC/DC (Supplied by others) |
| MOUNT              | Yes, Included 1/2" NPS Adapter |
| GROUND STAKE       | Yes, Included MGS001108        |
| ACCESSORIES        | Yes, Included 60° Glare Shield |
| FINISH             | Included Natural               |
| MATERIAL           | Brass & Copper                 |
| WIRE LENGTH        | 24"                            |
| LOCATION           | Exterior Wet                   |
| CERTIFICATIONS     | UL, IP66, IP67                 |
|                    |                                |