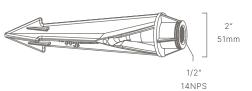

| FIXTURE DIMENSIONS | L7-1/4" x H2-7/8" x D2-1/4"    |
|--------------------|--------------------------------|
| LIGHT SOURCE       | MR16 Base, Not Included        |
| VOLTAGE            | 12V                            |
| TRANSFORMER        | 12V AC/DC (Supplied by others) |
| MOUNT              | Yes, Included 1/2" NPS Adapter |
| GROUND STAKE       | Yes, Included MGS001108        |
| ACCESSORIES        | Yes, Included 60° Glare Shield |
| FINISH             | Included Natural               |
| MATERIAL           | Brass & Copper                 |
| WIRE LENGTH        | 24"                            |
| LOCATION           | Exterior Wet                   |
| CERTIFICATIONS     | UL, IP66, IP67                 |
|                    |                                |